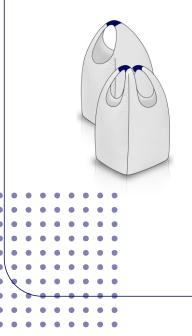

### **Our Broad Range of FIBCs**

Bulk/Jumbo bags are also known as Flexible Intermediate Bulk Container (FIBC), are economical and ideal packing used for the storage & transportation of powdered, granulated, or bulk products.

FIBC bags are formulated by polypropylene woven fabrics that are balanced against UV degradation either coated or uncoated. Each bulk bag can carry load capacities between 500kgs to 2000kgs with the safety of 5:1 or 6:1 (5:1 is for Single-use & 6:1 is for multiple uses or UN bags, depending on the bag form and size. Optional LDPE inner liner can be included to provide additional protection against humidity ingress.