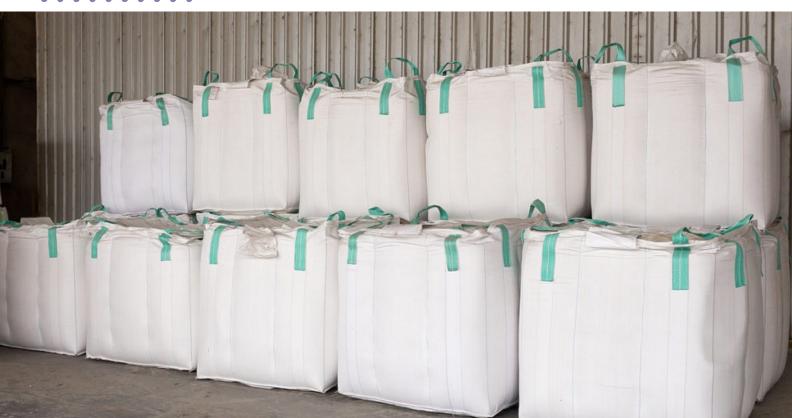

### **Our Broad Range of FIBCs**

Bulk/Jumbo bags are also known as Flexible Intermediate Bulk Container (FIBC), are economical and ideal packing used for the storage & transportation of powdered, granulated, or bulk products.

FIBC bags are formulated by polypropylene woven fabrics that are balanced against UV degradation either coated or uncoated. Each bulk bag can carry load capacities between 500kgs to 2000kgs with the safety of 5:1 or 6:1 (5:1 is for Single-use & 6:1 is for multiple uses or UN bags, depending on the bag form and size. Optional LDPE inner liner can be included to provide additional protection against humidity ingress.