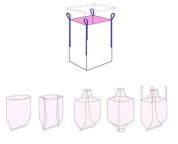

#### **Baffle Bags**

Baffle bags are manufactured with sewing inner baffles across the corners of the four panels of the FIBCs to prevent distortion or Swelling and to ensure the square or the rectangular shape of the FIBCs during transportation or storage. These baffles are manufactured accurately to allow the material to flow into the corners of the bag resulting in less storage space occupied and decreased transportation costs up to 30% in comparison with a standard big bag.

A baffle or Q-type FIBCs can be coated or uncoated and comes with an optional PE liner inside. Baffle bag gives better stability and improved loading efficiency of containers and trucks.to provide additional protection against humidity ingress.