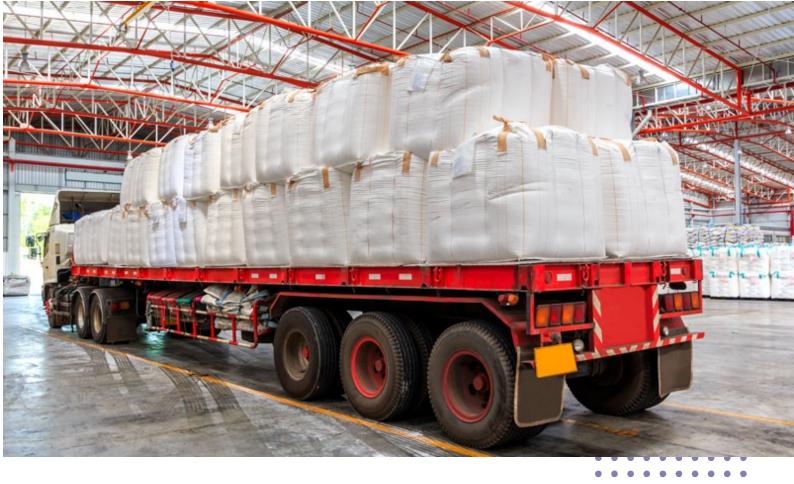

### **Our Broad Range of FIBCs**

Bulk/Jumbo bags are also known as Flexible Intermediate Bulk Container (FIBC), are economical and ideal packing used for the storage & transportation of powdered, granulated, or bulk products.

FIBC bags are formulated by polypropylene woven fabrics that are balanced against UV degradation either coated or uncoated. Each bulk bag can carry load capacities between 500kgs to 2000kgs with the safety of 5:1 or 6:1 (5:1 is for Single-use & 6:1 is for multiple uses or UN bags, depending on the bag form and size. Optional LDPE inner liner can be included to provide additional protection against humidity ingress.